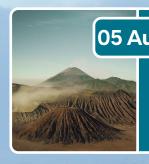

Today is all about fire and ice, running between two huge icecaps – very peaceful, very surreal. Watch out for the active volcano to your left! You'll have your first river crossing today. Cold? We prefer 'very bracing'. Make sure you know where your spare socks are! Still surrounded by grey, but bits of green are just visible on the horizon. Wild camp.