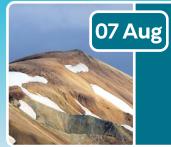

Running out of the desert into a national park. Expect Lord of the Rings and Game of Thrones scenery. Other-worldly shaped hills, ridiculous colours and multi-coloured rainbow cliffs. Geothermal plooms all around. Enjoy, it's your rest day tomorrow!