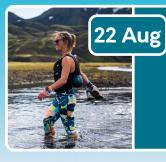

Today is all about fire and ice, running between two huge icecaps – very peaceful, very surreal. Watch out for the active volcano to your left! You'll have your first river crossing today. Cold? We prefer 'very bracing'. Make sure you know where your spare socks are! Still surrounded by grey, but bits of green are just visible on the horizon. Wild camp.